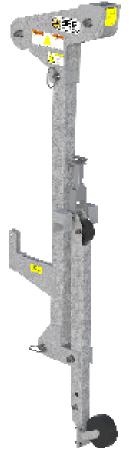

## **LOW PROFILE C-STIRRUP**

Aluminum tubes guide the wire rope for effortless reeving. Aluminum reeve bracket with locknut-type inlet cable guides.

No tools necessary to install

Fold-up and modular design for easy handling, storage and transportation. Fits through 18" openings, perfect for boilers.

The low profile walk through stirrup's narrow design provides the greatest degree of versatility when aligning with suspension cables and mounting to the platform. The low profile design allows workers the ability to complete tasks on the uppermost part of a structure. The universal hoist mount on the back of the stirrup allows for maximum working space inside the platform while still allowing for easy access to hoist controls.

## Other features include:

- Fold-up design for easier storage and transportation
- Integrated caster for easier installation & movement
- Compact size fits through 18" diameter openings.

**SPECIFICATIONS** 