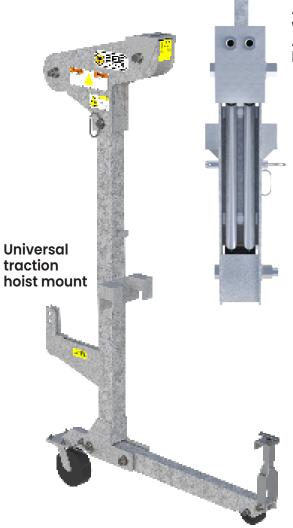

## **LOW PROFILE C-STIRRUP**

Aluminum tubes guide the wire rope for effortless reeving. Aluminum reeve bracket with locknut-type inlet cable guides.

No tools necessary to install

Fold-up and modular design for easy handling, storage and transportation. Fits through 18" openings, perfect for boilers.

The low profile walk through stirrup's narrow design provides the greatest degree of versatility when aligning with suspension cables and mounting to the platform. The low profile design allows workers the ability to complete tasks on the uppermost part of a structure. The universal hoist mount on the back of the stirrup allows for maximum working space inside the platform while still allowing for easy access to hoist controls.

## Other features include:

- Fold-up design for easier storage and transportation
- Integrated caster for easier installation & movement
- Compact size fits through 18" diameter openings.

**SPECIFICATIONS** 

Part No.: 934106

Load Capacity: 1,500 lb

**Dimensions:** 

Default: 72.94" x 8.25" x 44.13" (HxWxD) Collapsed: 81.57" x 8.25" x 19.75" (HxWxD)

Weight: 126 lb

Construction: Steel Finish: Galvanized

Pulleys: Double Groove Sheave with